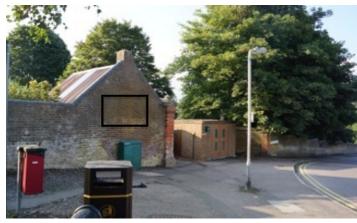

THE CEMETARY, RECTORY LANE, BERKHAMSTED

**Rectory Lane Cemetery Project: Signage** 

750 x 1350

Sign 1: Rectory Lane Entrance

Sign 2: Three Close