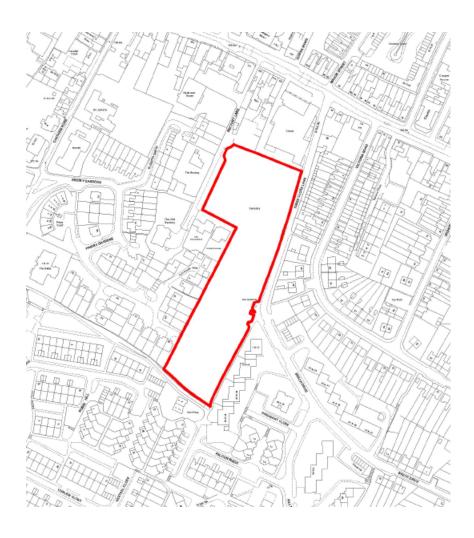

## Item 5c

4/01183/16/ADV - ERECTION OF TWO SIGNS, ONE AT THE ENTRANCE TO THE CEMETERY FROM THREE CLOSE LANE, ONE AT THE ENTRANCE FROM RECTORY LANE TO ACKNOWLEDGE HERITAGE LOTTERY/BIG LOTTERY FUNDING OF THE RECTORY LANE CEMETERY PROJECT