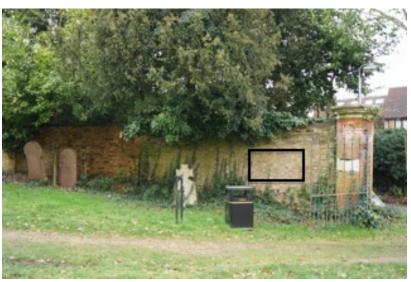

THE CEMETARY, RECTORY LANE, BERKHAMSTED

**Rectory Lane Cemetery Project: Signage** 

750 x 1350

Sign 1: Rectory Lane Entrance

Sign 2: Three Close